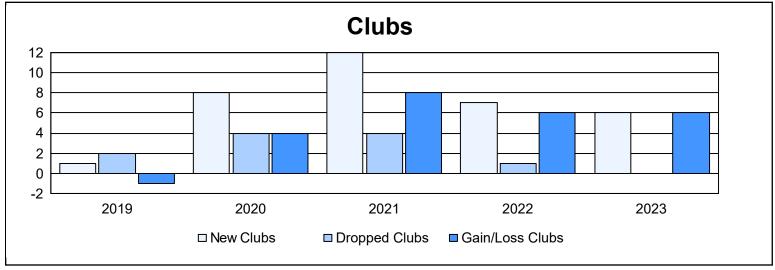

District R 3 As of June 2023 Cumulative

| Year      | New<br>Clubs | Dropped<br>Clubs | Gain/<br>Loss<br>Clubs | New<br>Members | Charter<br>Members | Reinstate<br>Members | Transfer<br>Members | Total<br>Member<br>Added | Total<br>Members<br>Dropped | Gain/<br>Loss<br>Members |
|-----------|--------------|------------------|------------------------|----------------|--------------------|----------------------|---------------------|--------------------------|-----------------------------|--------------------------|
| 2018-2019 | 1            | 2                | -1                     | 33             | 24                 | 3                    | 0                   | 60                       | 214                         | -154                     |
| 2019-2020 | 8            | 4                | 4                      | 65             | 153                | 7                    | 1                   | 226                      | 163                         | 63                       |
| 2020-2021 | 12           | 4                | 8                      | 115            | 174                | 1                    | 9                   | 299                      | 222                         | 77                       |
| 2021-2022 | 7            | 1                | 6                      | 172            | 161                | 11                   | 0                   | 344                      | 189                         | 155                      |
| 2022-2023 | 6            | 0                | 6                      | 79             | 132                | 4                    | 0                   | 215                      | 123                         | 92                       |
| Average   | 7            | 2                | 5                      | 93             | 129                | 5                    | 2                   | 229                      | 182                         | 47                       |